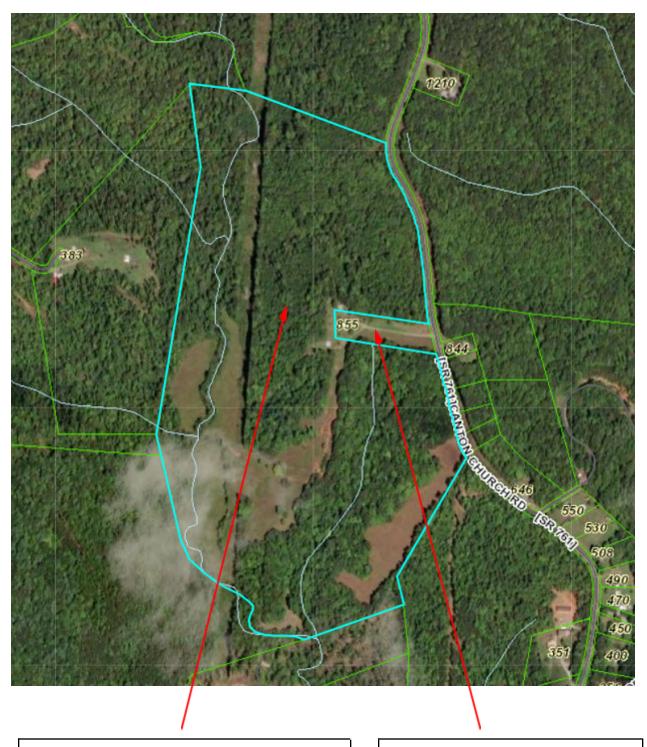

Property for Sale: Tax Map#: 1010010400

**Acres:** 118.70

\*\*Approximations based on available public records\*\*

Nearest Address: 855 Canton Church Road Rocky Mount, VA 24151

855 Canton Church Rd

Rocky Mount, VA 24151, USA