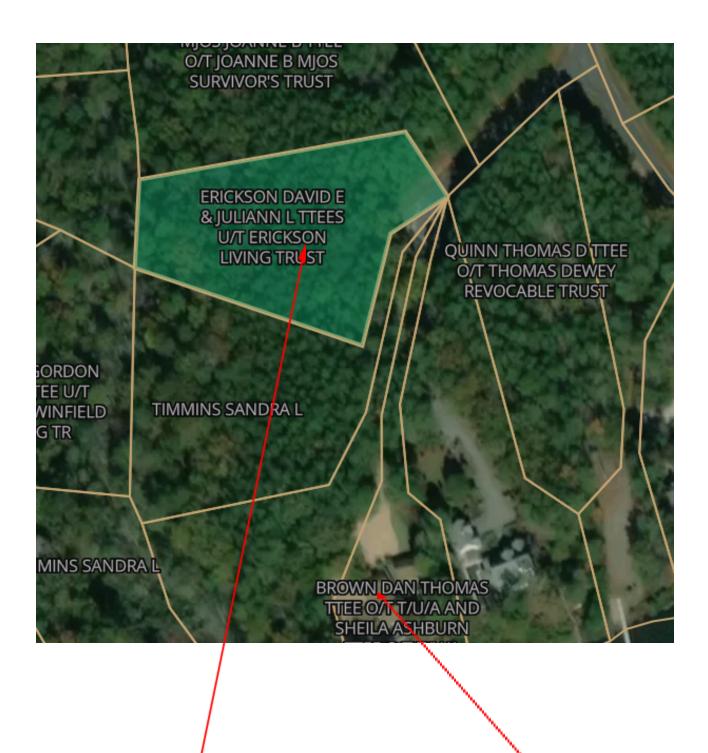

Property for Sale: Tax Map#: 23E 1 16

**Acres:** 2.07

\*\*Approximations based on available public records\*\*

Nearest Address: 55 Pinewood Court Lancaster, VA 22503