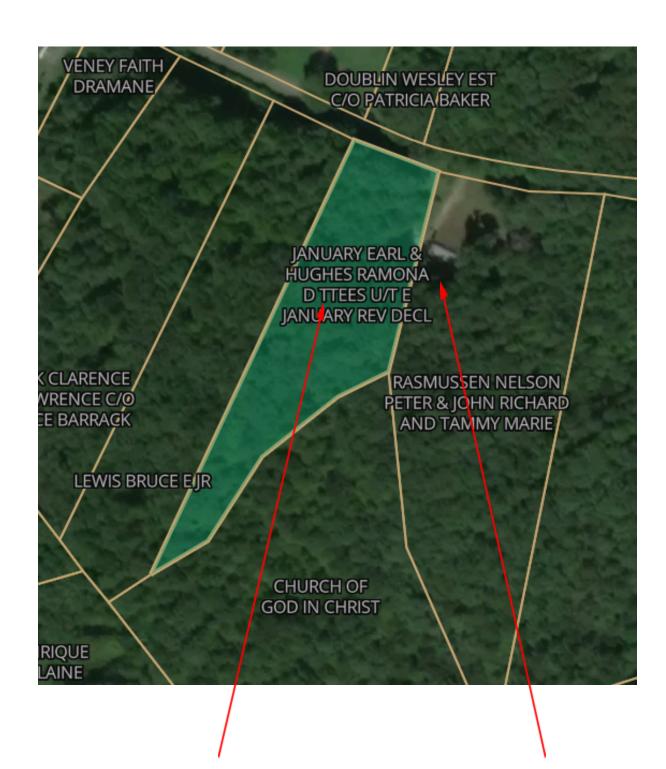

Property for Sale: Tax Map#: 8 27F Acres: 2.00

\*\*Approximations based on available public records\*\*

Nearest Address: 3590 Lara Road Lancaster, VA 22503