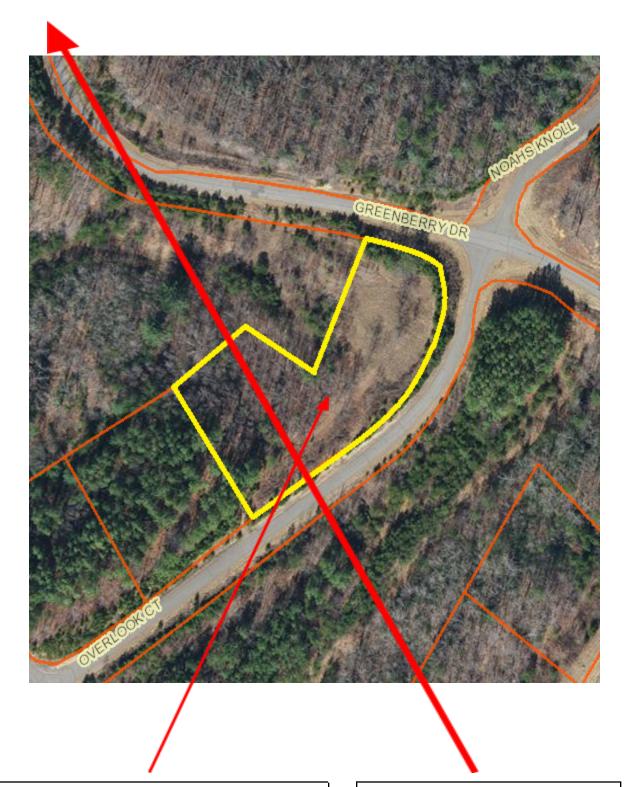

Property for Sale: Tax Map#: 1594-66-9769 Acres: 1.95

\*\*Approximations based on available public records\*\*

Nearest Address: 225 Greenberry Drive Pittsville, VA 24139