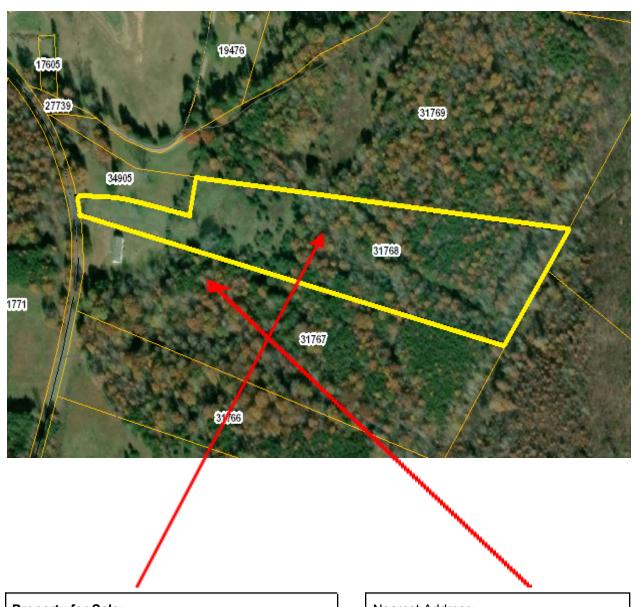

Property for Sale: Tax Map#: 31768 Acres: 10.00

\*\*Approximations based on available public records\*\*

Nearest Address: 2192 Logan Road Java, VA 24565