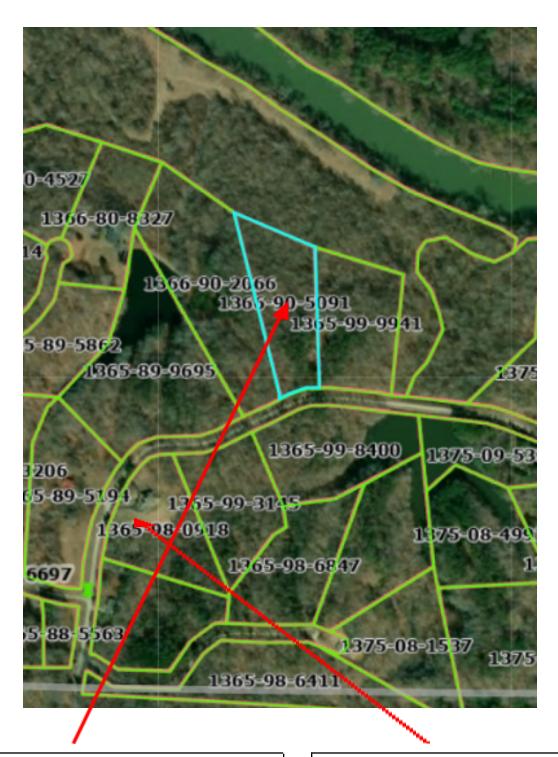

Property for Sale: Tax Map#: 1366-90-5091

**Acres:** 5.01

\*\*Approximations based on available public records\*\*

Nearest Address: 104 Old Cabin Road Cascade, VA 24069

104 Old Cabin Rd

Cascade, VA 24069