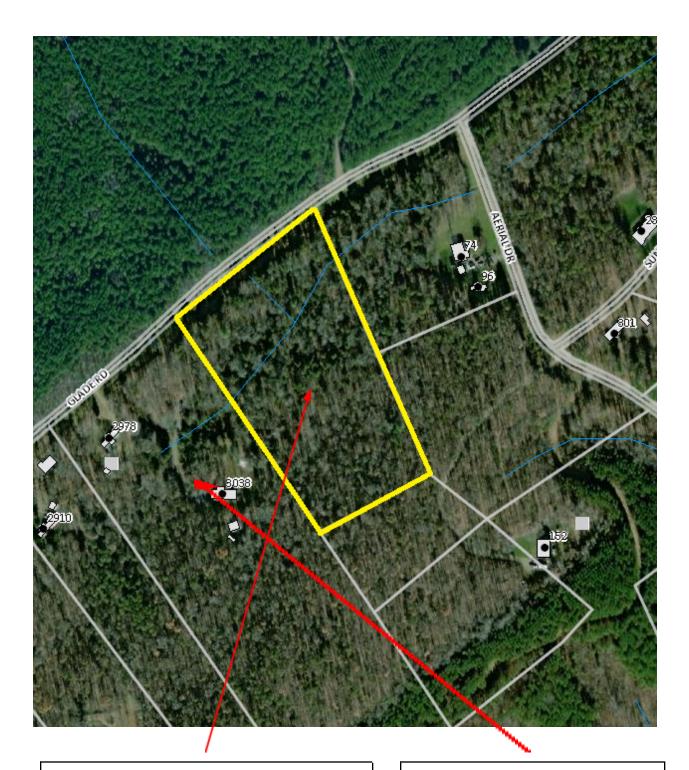

Property for Sale: Tax Map#: 71-7-4 Acres: 7.45

\*\*Approximations based on available public records\*\*

Nearest Address: 3038 Glade Road Schuyler, VA 22969

3038 Glade Rd

Schuyler, VA 22969, USA