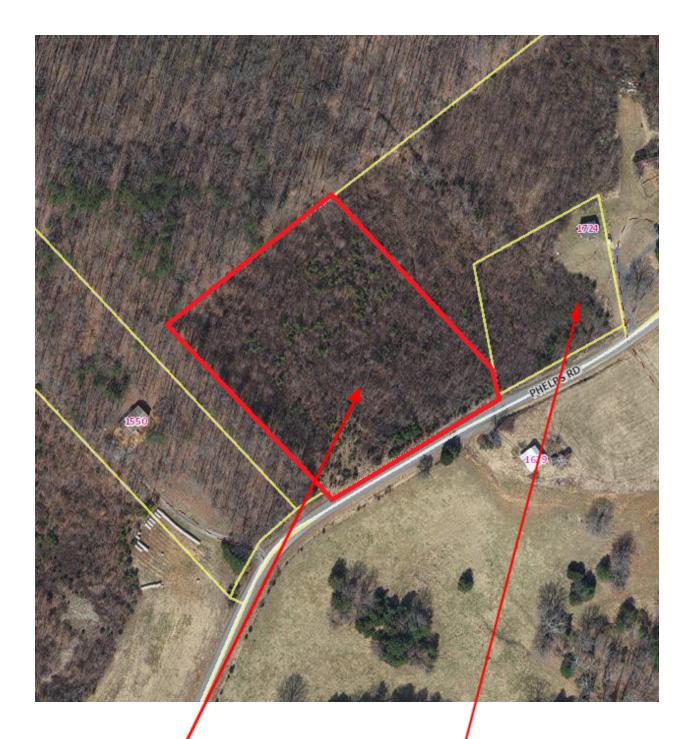

Property for Sale: Tax Map#: 90505941 Acres: 2.82

\*\*Approximations based on available public records\*\*

Nearest Address: 1724 Phelps Road Bedford, VA 24523

1724 Phelps Rd #27 Bedford, VA 24523, USA