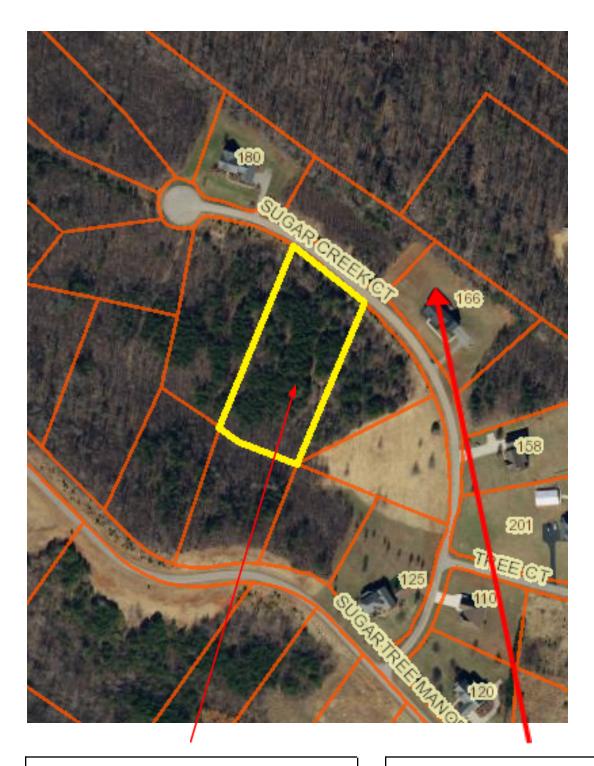

Property for Sale: Tax Map#: 1369-06-2693 Acres: 2.12

\*\*Approximations based on available public records\*\*

Nearest Address: 166 Sugar Creek Court Danville, VA 24541