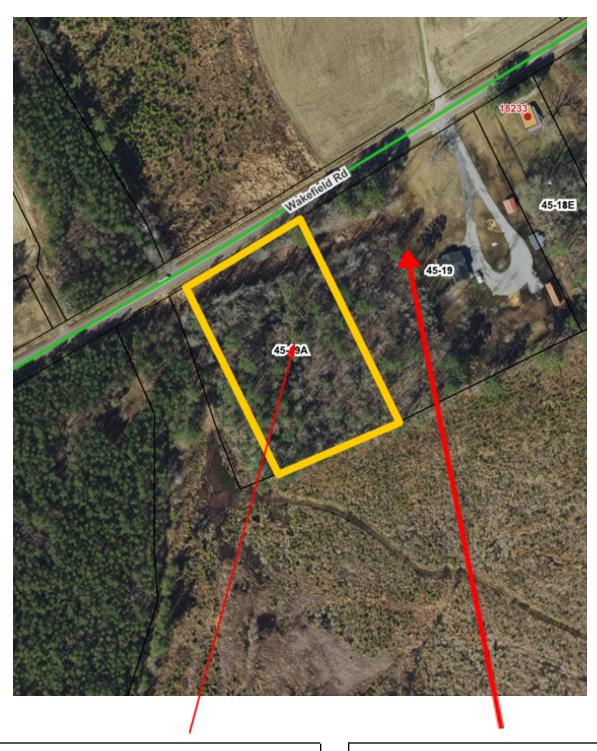

Property for Sale: Tax Map#: 45 1 Acres: 1.44 19A

\*\*Approximations based on available public records\*\*

Nearest Address: 18251 Wakefield Road Courtland, VA 23837