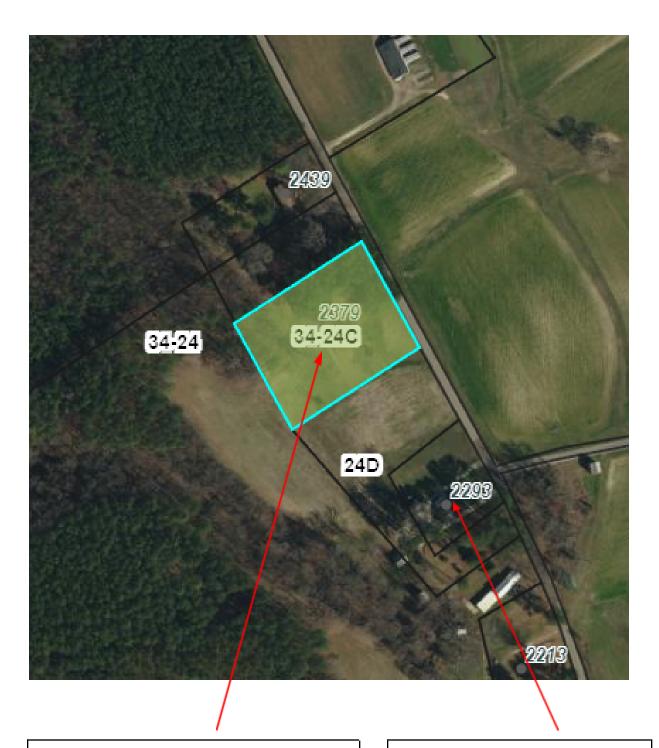

Property for Sale: Tax Map#: 34-24-C-7 Acres: 2.2

\*\*Approximations based on available public records\*\*

Nearest Address: 2293 Sturgeon Road Dolphin, VA 23843