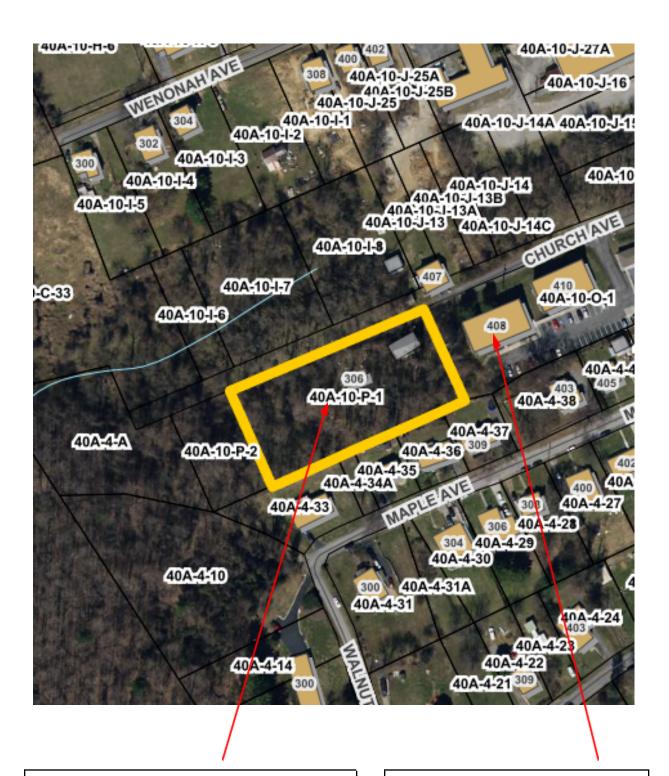

Property for Sale: Tax Map#: 40A 10 P 1

Acres: 2.0

\*\*Approximations based on available public records\*\*

Nearest Address: 408 Church Avenue Pearisburg, VA 24134