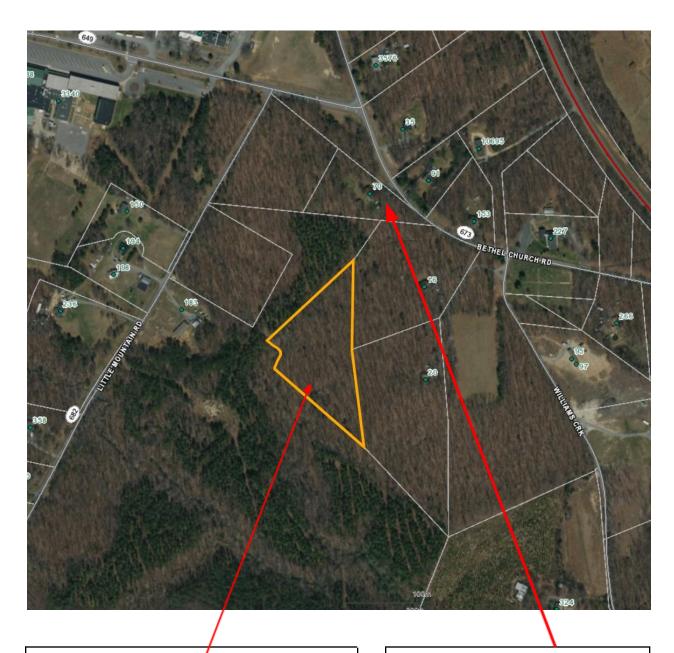

Property for Sale: Tax Map#: 41-A-32 Acres: 3.0

\*\*Approximations based on available public records\*\*

Nearest Address: 70 Bethel Church Road Palmyra, VA 22963