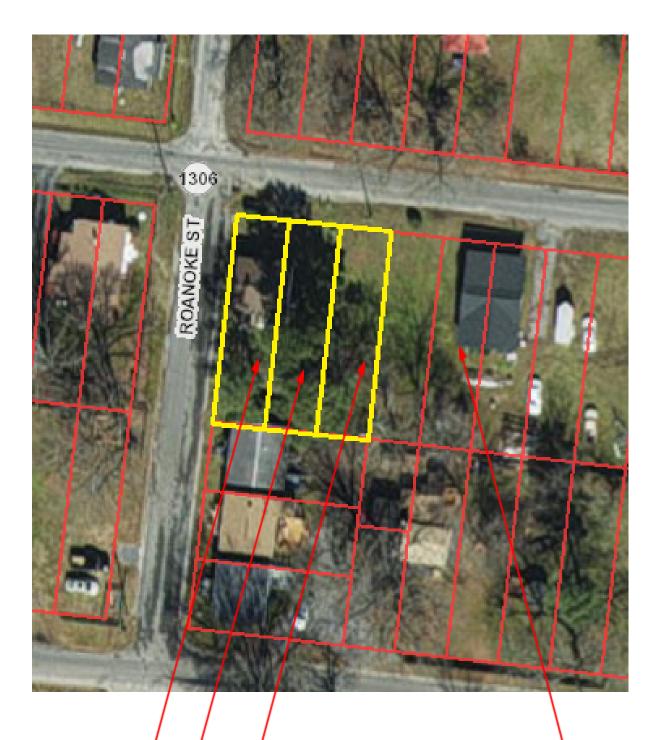

Property for Sale: Tax Map#: 21A-1-613 & 21A-1-614 & 21A-1-615 Acres: 3 LOTS (adjoining)

\*\*Approximations based on available public records\*\*

Nearest Address: 25703 Nottoway Avenue Petersburg, VA 23803