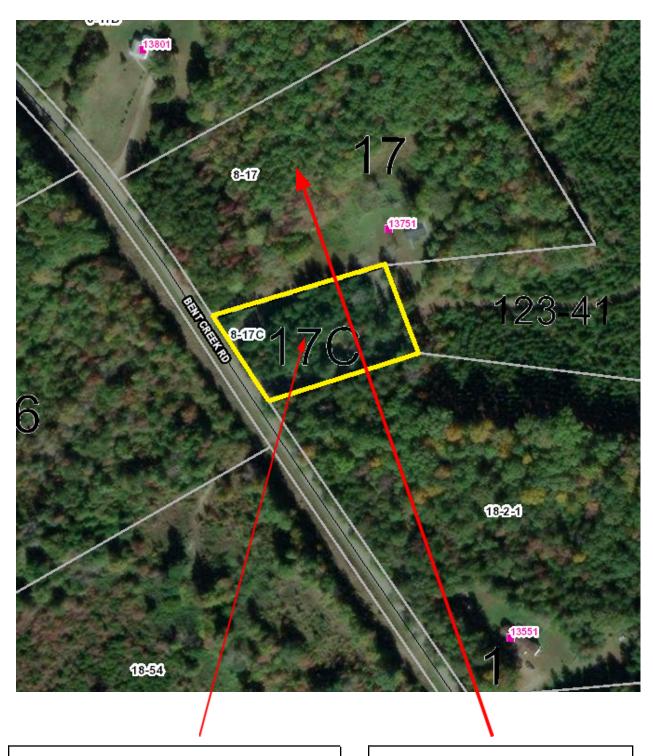

Property for Sale: Tax Map#: 8-17C Acres: 1.20

\*\*Approximations based on available public records\*\*

Nearest Address: 13751 Bent Creek Road Amelia Court House, VA 23002

| <b>↑</b>                                                             | 1.  | Head southeast on E Grace St toward N 8th St                                |                   |
|----------------------------------------------------------------------|-----|-----------------------------------------------------------------------------|-------------------|
|                                                                      |     | 1                                                                           | 3 s (167 ft)      |
| Take VA-76 S, VA-604 and VA-616 to State Rte 643 in<br>Amelia County |     |                                                                             |                   |
| $\rightarrow$                                                        | 2.  | Turn right at the 1st cross street onto N 8                                 |                   |
| $\rightarrow$                                                        | 3.  | Use the 2nd from the right lane to turn rig<br>Canal St                     |                   |
| *                                                                    |     | Use the left 2 lanes to merge onto VA-195<br>the ramp to I-195<br>Toll road | 325 ft<br>5 W via |
| Ϋ́                                                                   |     | Keep left at the fork to stay on VA-195 W<br>Toll road                      | — 1.1 mi          |
| Ϋ́                                                                   |     | Keep left at the fork to continue on VA-14                                  | 1.2 mi<br>-6 W    |
| *                                                                    |     | Merge onto VA-76 S<br>Toll road                                             | — 1.1 mi          |
| Ϋ́                                                                   |     | Keep left at the fork to stay on VA-76 S<br>Toll road                       | —— 1.0 mi         |
| <b>↑</b>                                                             |     | Continue straight to stay on VA-76 S<br>Toll road                           | — 1.4 mi          |
| <b>↑</b>                                                             | 10. | Continue onto State Rte 652                                                 | 9.0 mi            |
| ←                                                                    | 11. | Turn left onto Watermill Pkwy                                               | 1.2 mi            |
| <b>↑</b>                                                             | 12. | Continue onto Woolridge Rd                                                  | 1.4 mi            |
| $\rightarrow$                                                        | 13. | Turn right onto VA-604                                                      | 0.4 mi            |
| ℴ                                                                    | 14. | At the traffic circle, take the 2nd exit and VA-604                         |                   |
| ←                                                                    | 15. | Turn left to stay on VA-604                                                 | 5.9 mi            |
| $\rightarrow$                                                        | 16. | Turn right onto VA-616                                                      | 5.9 mi            |
| $\rightarrow$                                                        | 17. | Turn right onto State Rte 643                                               | 12.0 mi           |