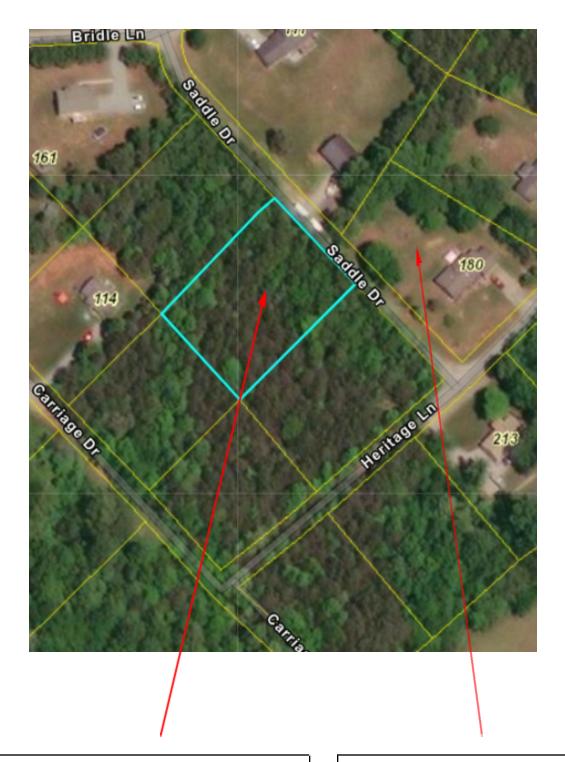

Property for Sale: Tax Map#: 017 01-085 00

**Acres:** 0.75

\*\*Approximations based on available public records\*\*

Nearest Address: 180 Heritage Lane Hardy, VA 24101