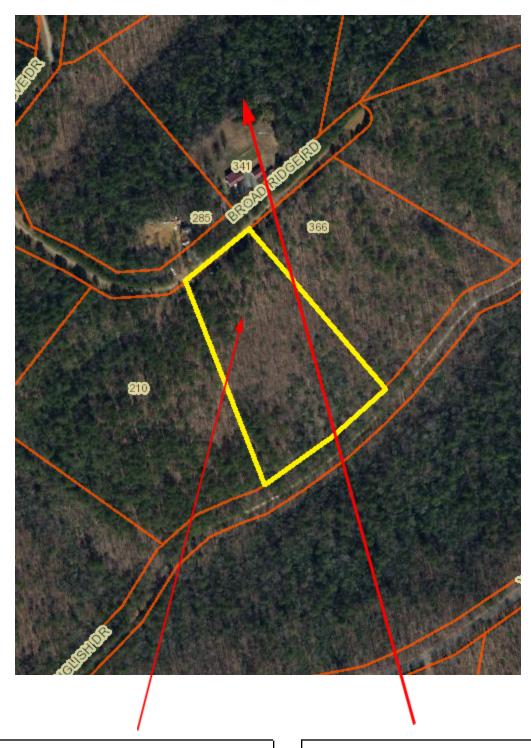

Property for Sale: Tax Map#: 1583-73-3622 Acres: 6.0

\*\*Approximations based on available public records\*\*

Nearest Address: 341 Broad Ridge Road Sandy Level, VA 24161