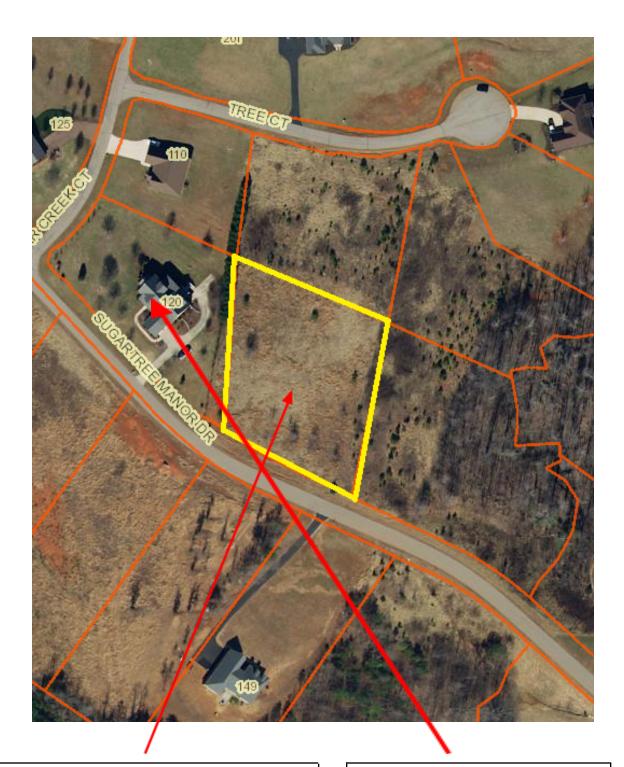

Property for Sale: Tax Map#: 1369-05-9702 Acres: 1.2

\*\*Approximations based on available public records\*\*

Nearest Address: 120 Sugartree Manor Drive Danville, VA 24541