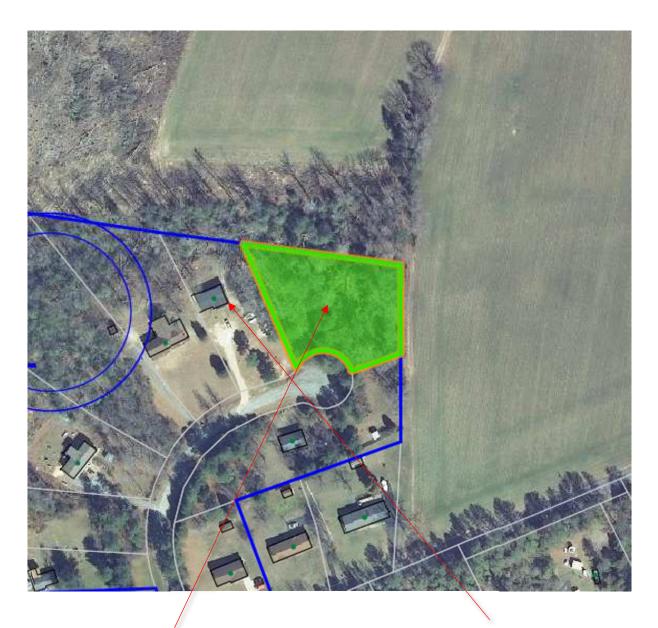

Property For Sale: Tax Map #: 23A(1)3

1.06 Acres

\*\*\*Approximations based on available public records\*\*\*

Nearest Address: 97 Robin Ln Warsaw, VA 22572