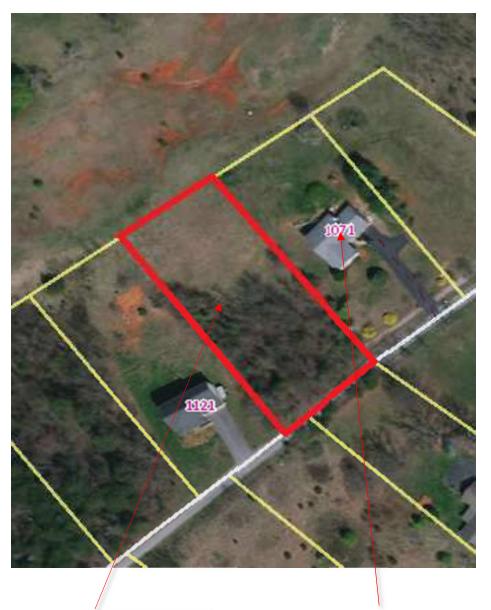

Property For Sale: Tax Map #: 20712800 0.82 Acres

\*\*\*Approximations based on available public records\*\*\*

Nearest Address: 1071 Eagles Nest Dr Goodview, VA 24095