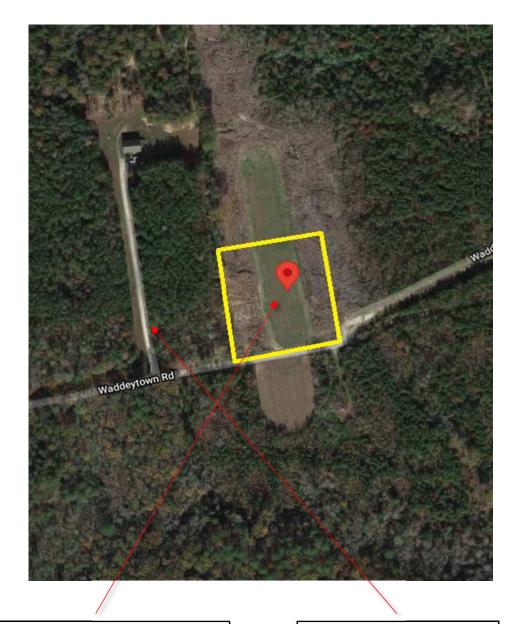

Property For Sale: Tax Map #: 42 1 31 1.5 Acres

\*\*\*Approximations based on available public records\*\*\*

Nearest Address: 465 Waddeytown Rd Heathsville, VA 22473

## 465 Waddeytown Rd

Heathsville, VA 22473, USA