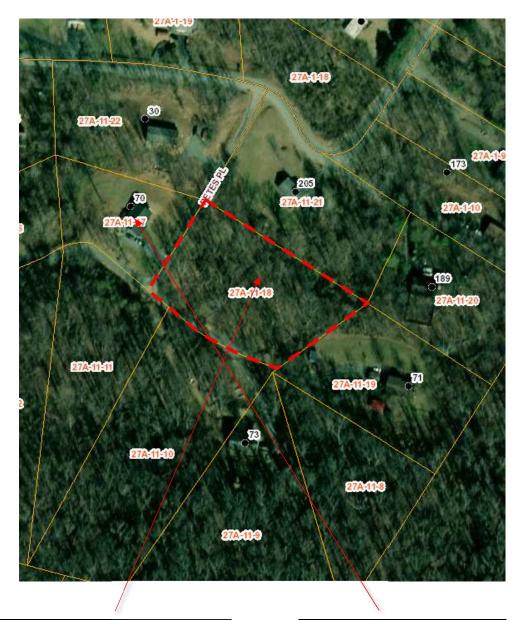

Property For Sale: Tax Map #: 27A-11-18

1.34 Acres

\*\*\*Approximations based on available public records\*\*\*

Nearest Address: 70 Pete's Pl

Stanardsville, VA 22973