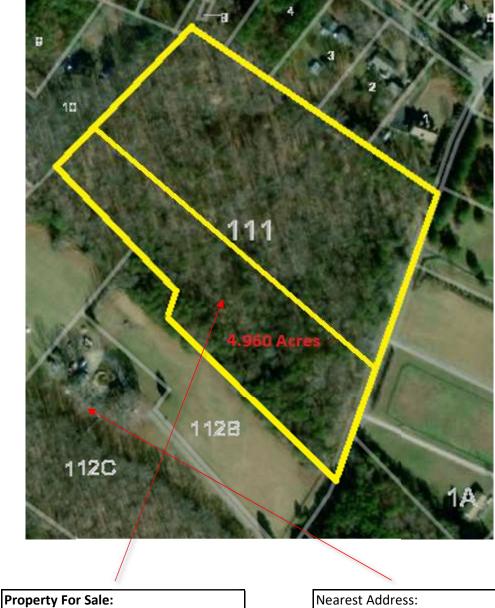

Property For Sale: Tax Map #: 63-111 4.96 Acres

\*\*\*Approximations based on available public records\*\*\* Nearest Address: 1837 Eastham Rd Bumpass, VA 23024