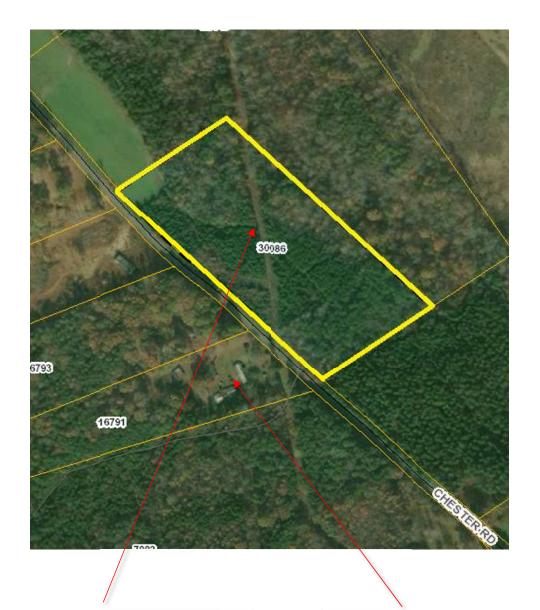

Property For Sale: Tax Map #: 30086

10 Acres

\*\*\*Approximations based on available public records\*\*\*

Nearest Address: 2067 Chester Rd Clover, VA 24534

### 2067 Chester Rd

Clover, VA 24534, USA