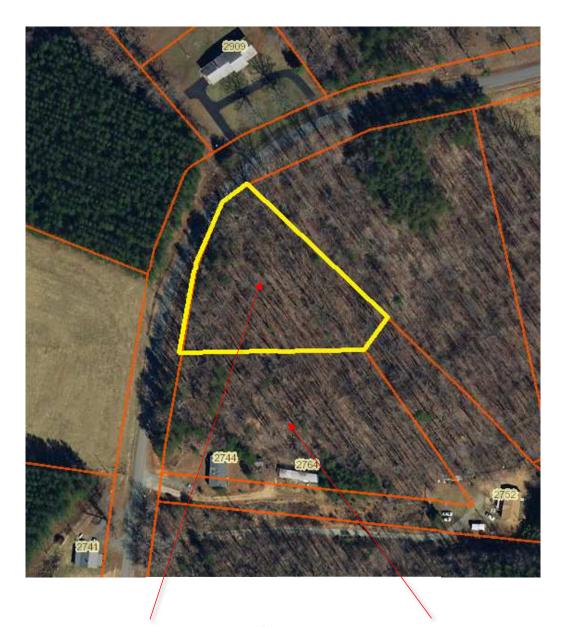

Property For Sale:

Tax Map #: 2448-87-7763

3.2 Acres

\*\*\*Approximations based on available public records\*\*\*

Nearest Address: 2744 Boxwood Rd, Gretna, VA 24557

## 2744 Boxwood Rd

Gretna, VA 24557, USA