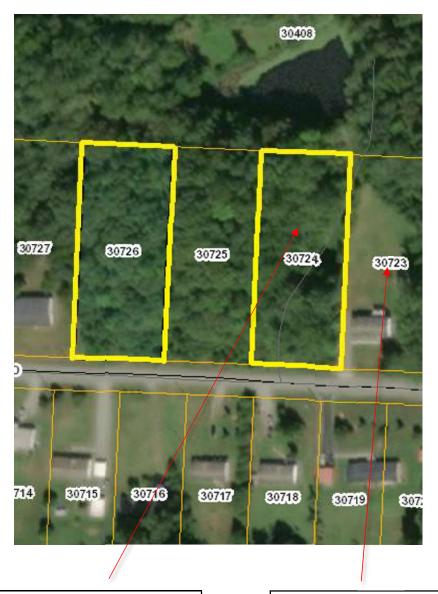

Property For Sale: Tax Map #: 30724

1 Acres

\*\*\*Approximations based on available public records\*\*\*

Nearest Address: 1073 Chestnut Creek Rd Halifax, VA 24558