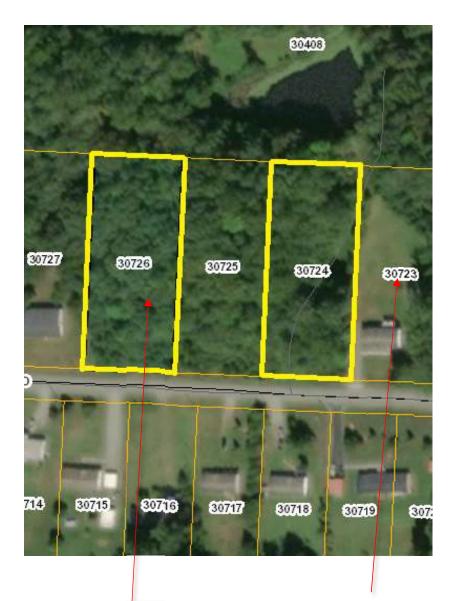

Property For Sale: Tax Map #: 30726

1 Acres

\*\*\*Approximations based on available public records\*\*\*

Nearest Address: 1073 Chestnut Creek Rd Halifax, VA 24558