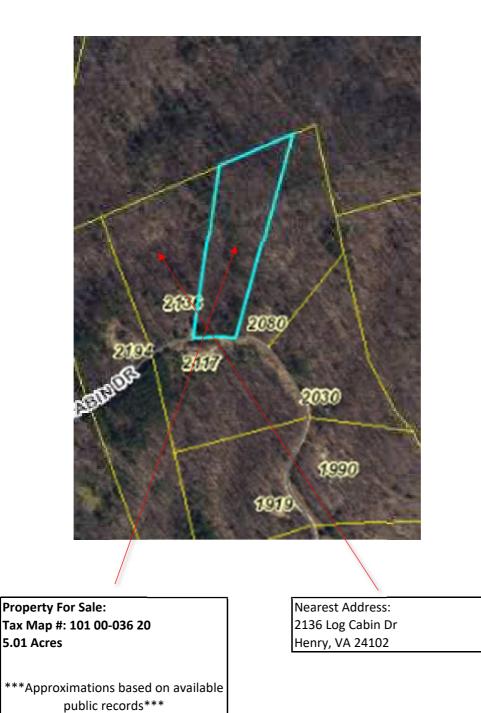

#### Directions

## Roanoke

Virginia, USA

### Take Kirk Ave SW to Franklin Rd SW

|   |    | 3 min                                     |        |
|---|----|-------------------------------------------|--------|
| t | 1. | Head west on Kirk Ave SW toward 1st St SW |        |
|   |    |                                           | 0.2 mi |
| 4 | 2. | Turn left onto 2nd St SW                  |        |
|   |    |                                           | 0,1 mi |

#### Follow US-220 S to State Rte 619 in Franklin County

| r* | 3. | Turn right onto Franklin Rd SW                              |
|----|----|-------------------------------------------------------------|
| *  | 4  | 0.8 mi<br>Use the right lane to take the ramp onto US-220 S |
|    | 10 | 26.5 mi