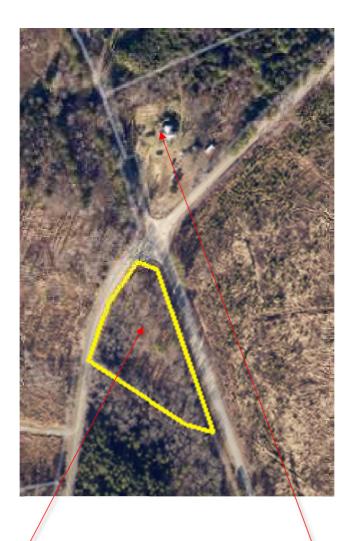

Property For Sale: Tax Map #: 56-A-29 1.44 Acres

\*\*\*Approximations based on available public records\*\*\*

Nearest Address: 7301 Lawyers Rd Spotsylvania, VA 22551

## 7301 Lawyers Rd

Spotsylvania Courthouse, VA 22551, USA