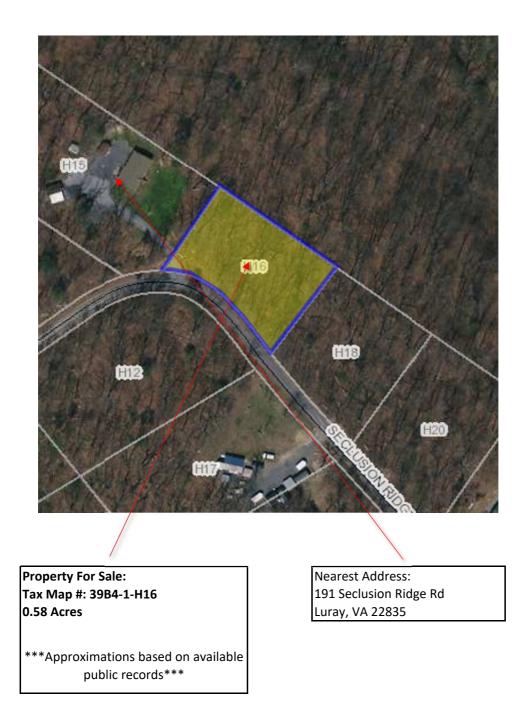

## Directions

## Harrisonburg

Virginia, USA

## Take I-81 N and Lee Hwy. to State Rte 615 in 4, Newport

|    | 34 min                                                     | (27.0 mi                                                                                                                                                                                                                                                                                                                                                       |
|----|------------------------------------------------------------|-----------------------------------------------------------------------------------------------------------------------------------------------------------------------------------------------------------