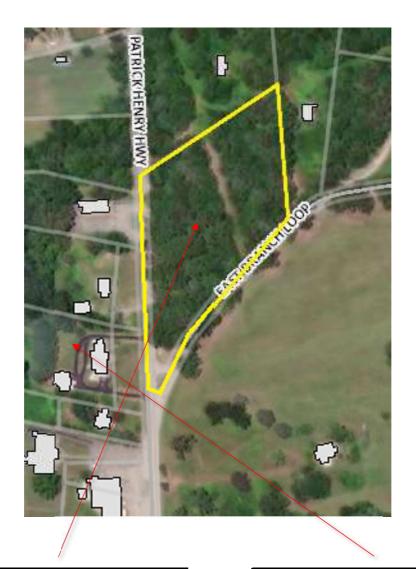

Property For Sale: Tax Map #: 55-A-42A 3.11 Acres

\*\*\*Approximations based on available public records\*\*\*

Nearest Address: 7811 Patrick Henry Hwy Roseland, VA 22967

## 7811 Patrick Henry Hwy

Roseland, VA 22967, USA