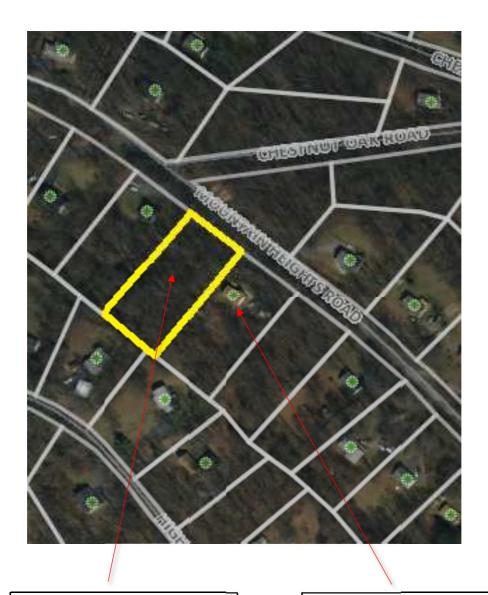

Property For Sale: Tax Map #: 39C H 4 1 Acre

\*\*\*Approximations based on available public records\*\*\*

Nearest Address: 533 Mountain Heights Rd Front Royal, VA 22630

## 533 Mountain Heights Rd

Front Royal, VA 22630, USA