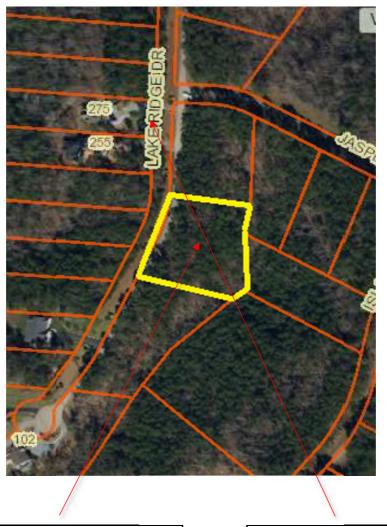

Property For Sale:

Tax Map #: 2524-09-5328

1.31 Acres

\*\*\*Approximations based on available public records\*\*\*

Nearest Address: 275 Lake Ridge Dr Gretna, VA 24557

## 275 Lake Ridge Dr Gretna, VA 24557, USA