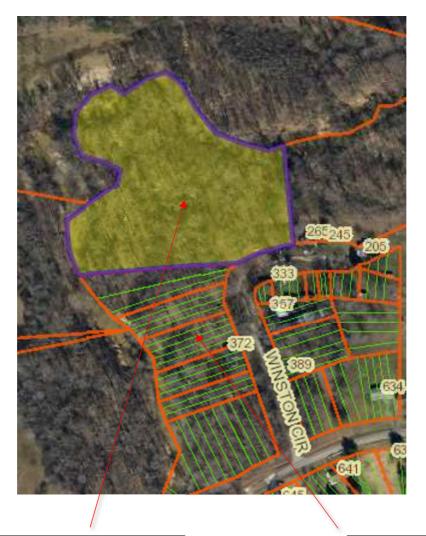

Property For Sale: Tax Map #: 2308-83-7195 3.62 Acres

\*\*\*Approximations based on available public records\*\*\*

Nearest Address: 372 Winston Cir Danville, VA 24540

## 372 Winston Cir

Danville, VA 24540, USA