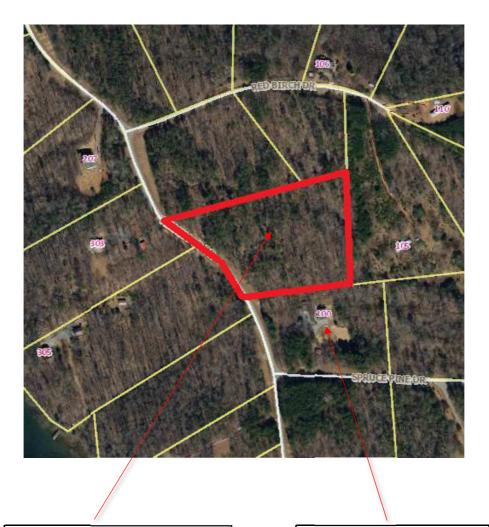

Property For Sale: Tax Map #: 266 2 30 4.73 Acres

\*\*\*Approximations based on available public records\*\*\*

Nearest Address: 100 Spruce Pine Dr Pittsville, VA 24139