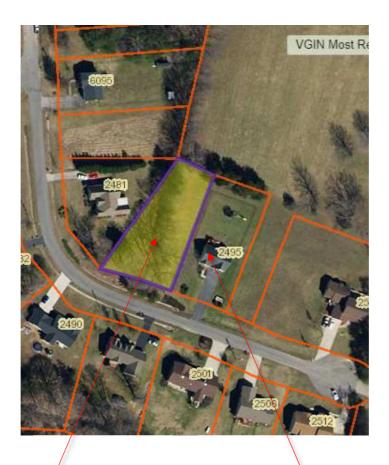

Property For Sale: Tax Map #: 2410-72-8345 0.53 Acres

\*\*\*Approximations based on available public records\*\*\*

Nearest Address: 2495 Ridge Rd Danville, VA 24540

2495 Ridge Rd Danville, VA 24540, USA