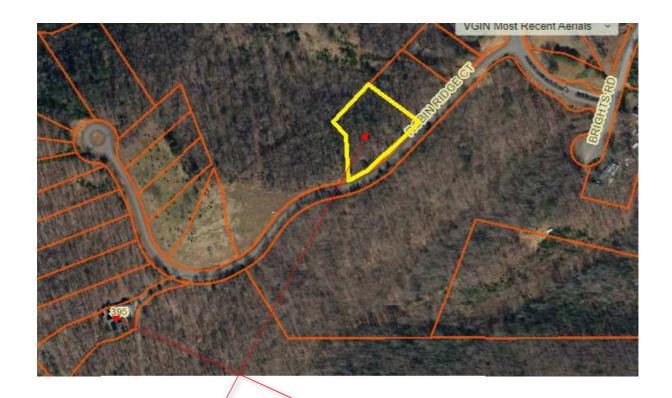

Property For Sale:

Tax Map #: 1594-74-3340

1.33 Acres

\*\*\*Approximations based on available public records\*\*\*

Nearest Address: 395 Robin Ridge Ct Pittsville, VA 24139

### 395 Robin Ridge Ct

Pittaville, VA 24139, USA