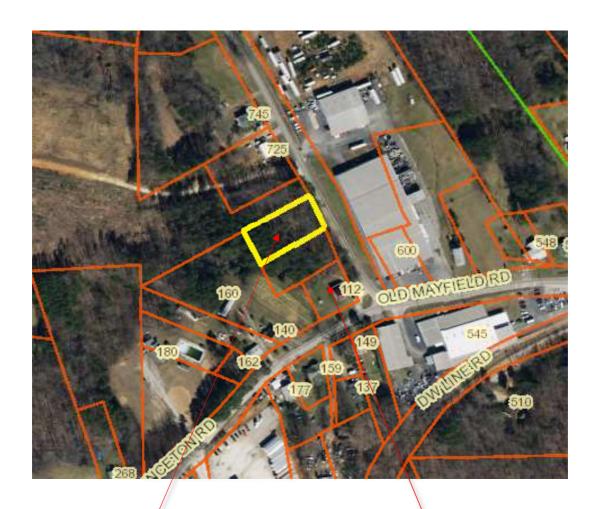

Property For Sale:

Tax Map #: 1396-60-8390

0.46 Acres

\*\*\*Approximations based on available public records\*\*\*

Nearest Address: 112 Princeton Rd Danville, VA 24541

## 112 Princeton Rd

Danville, VA 24541, USA