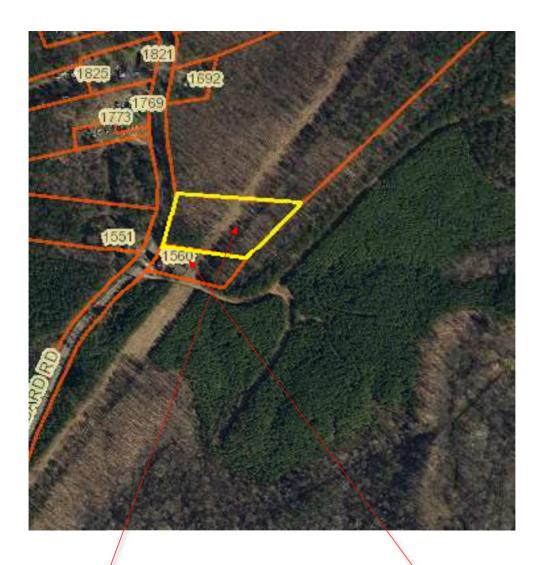

Property For Sale: Tax Map #: 2594-72-2266 3.93 Acres

\*\*\*Approximations based on available public records\*\*\* Nearest Address: 1560 Hubbard Rd Long Island, VA 24569

## 1560 Hubbard Rd

Long Island, VA 24569, USA