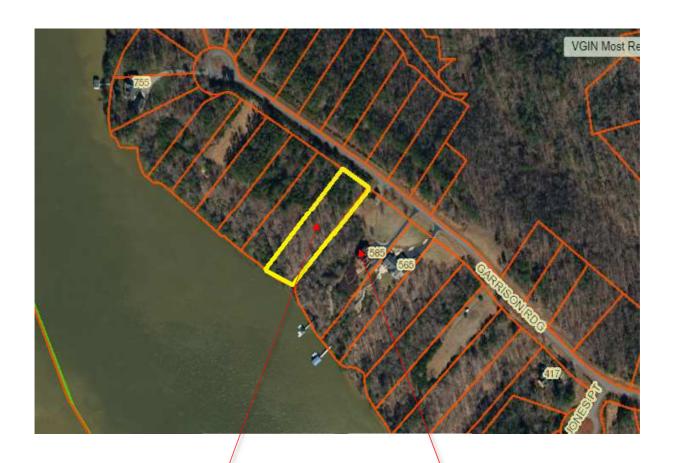

Property For Sale:

Tax Map #: 1594-45-9946

1.13 Acres

\*\*\*Approximations based on available public records\*\*\*

Nearest Address: 585 Garrison Ridge Pittsville, VA 24139

## 585 Garrison Ridge Pittsville, VA 24139, USA