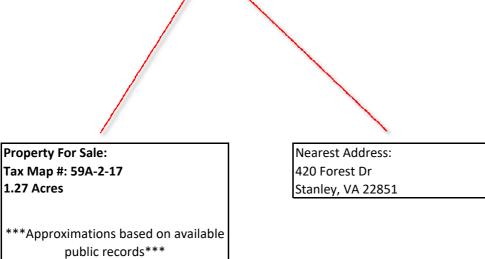

#### Directions

# Harrisonburg

Virginia, USA

### Take US-11 N, I-81 N and US-211 E to Forest Dr in 4, Newport

|    |    | 34 min (                                              | 26.6 mi) |  |  |
|----|----|-------------------------------------------------------|----------|--|--|
| t  | 1. | 1. Head north on US-11 N/N Main St toward (<br>Square |          |  |  |
|    |    | Continue to follow US-11 N                            |          |  |  |
| 20 |    |                                                       | 3.8 m    |  |  |
| ħ. | 2. | Use the right lane to take the ramp to I-81 N         |          |  |  |
|    |    |                                                       | 0.2 m    |  |  |
| ĩ  | 3. | Keep left at the fork, follow signs for New           |          |  |  |
|