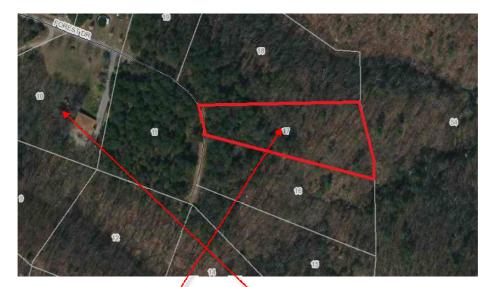

#### Directions

# Harrisonburg

Virginia, USA

### Take US-11 N, I-81 N and US-211 E to Forest Dr in 4, Newport

|    |    | 34 min (                                              | 26.6 mi) |  |  |
|----|----|-------------------------------------------------------|----------|--|--|
| t  | 1. | 1. Head north on US-11 N/N Main St toward (<br>Square |          |  |  |
|    |    | Continue to follow US-11 N                            |          |  |  |
| 20 |    |                                                       | 3.8 m    |  |  |
| ħ. | 2. | Use the right lane to take the ramp to I-81 N         |          |  |  |
|    |    |                                                       | 0.2 m    |  |  |
| ĩ  | 3. | Keep left at the fork, follow signs for New           |          |  |  |
|