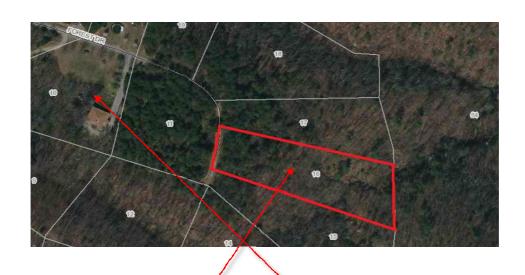

Property For Sale: Tax Map #: 59A-2-16 1.62 Acres

\*\*\*Approximations based on available public records\*\*\*

Nearest Address: 420 Forest Dr Stanley, VA 22851