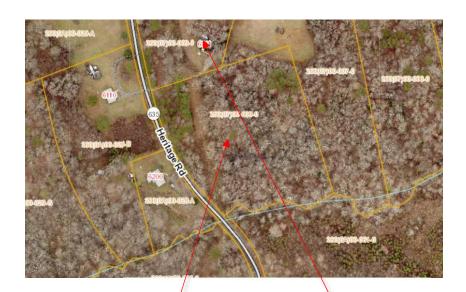

Property For Sale: Tax Map #: 260(07)00-008-0 5.3 Acres

\*\*\*Approximations based on available public records\*\*\*

Nearest Address: 6111 Heritage Rd Prince George, VA 23875

# 6111 Heritage Rd

Prince George, VA 23875, USA