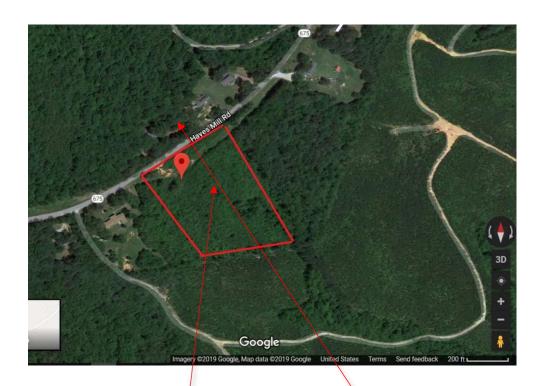

Property For Sale: Tax Map #: 111000 3 2 5.35 Acres

\*\*\*Approximations based on available public records\*\*\*

Nearest Address: 455 Hayes Mill Rd, Boydton, VA 23917