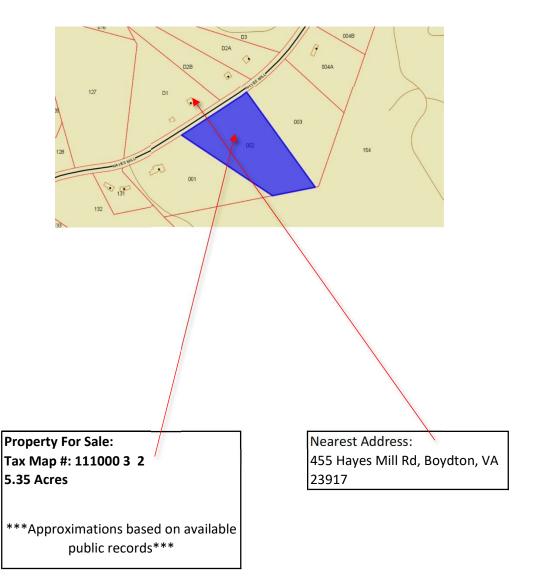

Property For Sale: Tax Map #: 111000 3 2 5.35 Acres

\*\*\*Approximations based on available public records\*\*\*

Nearest Address: 455 Hayes Mill Rd, Boydton, VA 23917