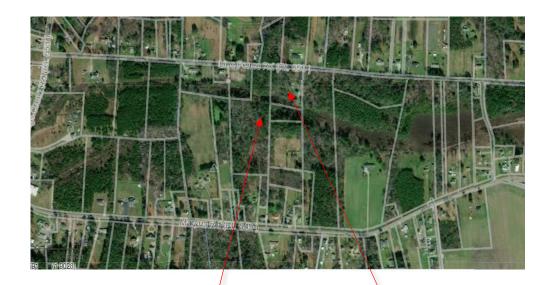

Property For Sale: Tax Map #: 052-248 7.46 Acres

\*\*\*Approximations based on available public records\*\*\*

9488 Line Fence Rd.

Hayes, VA 23072

## 9488 Line Fence Rd

Hayes, VA 23072, USA