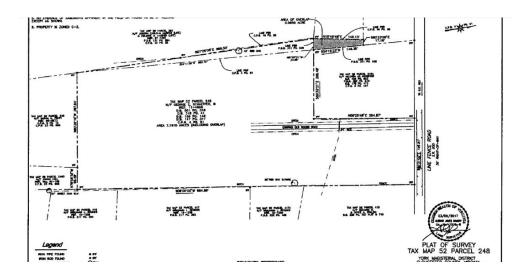

Property For Sale: Tax Map #: 052-248 7.46 Acres

\*\*\*Approximations based on available public records\*\*\*

9488 Line Fence Rd.

Hayes, VA 23072