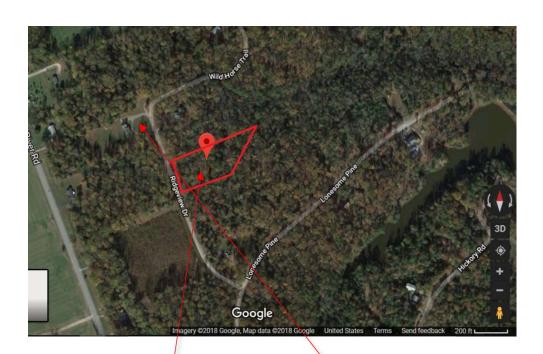

Property For Sale: Tax Map #: 20E 1 141 2.05 Acres

\*\*\*Approximations based on available public records\*\*\*

Nearest Address:

209 Ridgeview Dr, Lancaster, VA

22503

Property For Sale: Tax Map #: 20E 1 141 2.05 Acres

\*\*\*Approximations based on available public records\*\*\*

Nearest Address: 209 Ridgeview Dr, Lancaster, VA 22503