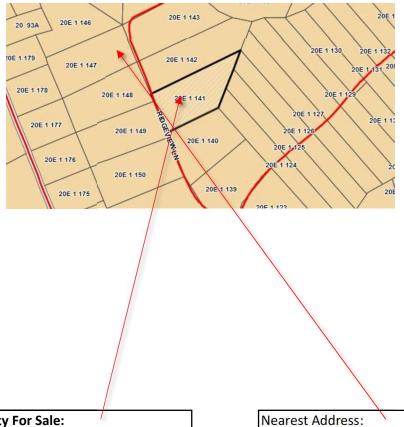

Property For Sale: Tax Map #: 20E 1 141 2.05 Acres

\*\*\*Approximations based on available public records\*\*\*

Nearest Address:

209 Ridgeview Dr, Lancaster, VA

22503

Property For Sale: Tax Map #: 20E 1 141 2.05 Acres

\*\*\*Approximations based on available public records\*\*\*

Nearest Address: 209 Ridgeview Dr, Lancaster, VA 22503