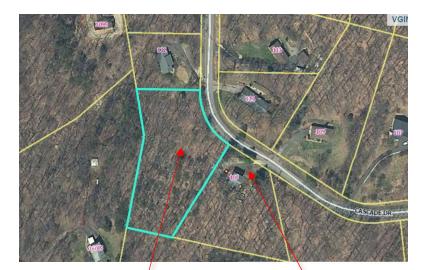

Property For Sale: Tax Map #: 156A 2 2 4 1.63 Acres

\*\*\*Approximations based on available
public records\*\*\*

Nearest Address: 108 Cascade Dr, Vinton, VA 24179