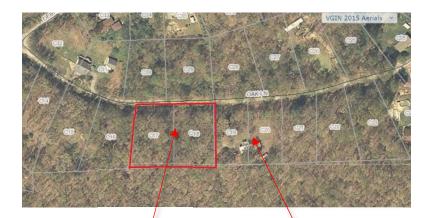

Property For Sale: Tax Map #: 48B-3-C17 & 48B-3-C18 1.17 Acres

\*\*\*Approximations based on available public records\*\*\* Nearest Address:

275 Oak Ln, Luray, VA 22835